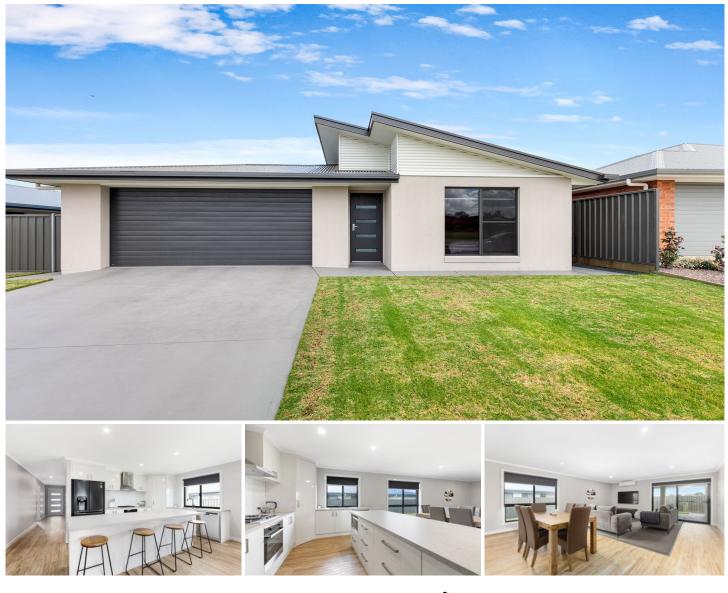

## 35 Lakes Park Drive Mount Gambier SA

Situated close to the Blue Lake on a quiet street is this near new, modern home, which Malseeds are pleased to present.

Upon entering the home you are greeted with beautiful grey & natural tones which have been carried throughout.

The Master suite is located at the front of the home and is fully carpeted with a large walk in robe and beautiful ensuite which includes a shower, vanity and toilet.

Coming through to the open plan living with kitchen, dining and lounge this space is perfect when entertaining. The kitchen is filled with stunning colours with a herringbone tiled splash back, ample cupboards, gas cooking and stainless steel appliances.