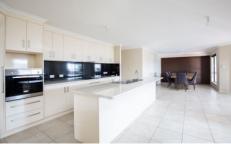

Other great features of this property include:

- \* Three queen sized bedrooms with the option of a fourth or a study
- \* Main bedroom with WIR & ensuite
- \* Large open plan kitchen, dining & living area including split system heating/cooling
- \* Kitchen equipped with electric cooking & ample storage
- \* Main bathroom with separate shower and bath
- \* Double car garage UMR with internal access
- \* Undercover outdoor area in the fully secured backyard
- \* PETS NEGOTIABLE ON APPLICATION!