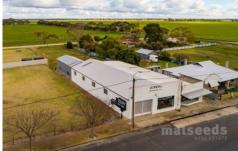

## 10 Musgrave Avenue Lucindale SA

Welcome to 10 Musgrave Avenue in the heart of the country township of Lucindale. This great property is perfect for someone looking to start their own business.

## Features include:

- Situated on a double allotment of approx. 1669sqm with access from two streets
- Great for a mechanic with one large pit & one smaller pit
- Plus a hoist
- Office spaces & front showroom
- Rear entrance ideal for trucks & large cars
- 3 phase power
- Ideal for extra storage