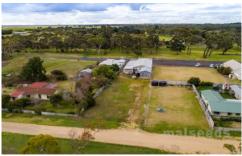

## 10 Musgrave Avenue Lucindale SA

Welcome to 10 Musgrave Avenue in the heart of the country township of Lucindale. This great property is perfect for someone looking to start their own business.

## Features include:

- Situated on a double allotment of approx. 1669sqm with access from two streets
- Great for a mechanic with one large pit & one smaller pit
- Plus a hoist
- Office spaces & front showroom
- Rear entrance ideal for trucks & large cars
- 3 phase power
- Ideal for extra storage