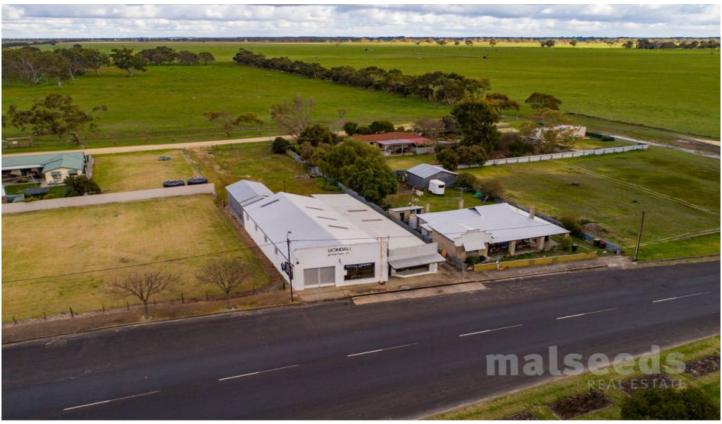

## 10 Musgrave Avenue Lucindale SA

Welcome to 10 Musgrave Avenue in the heart of the country township of Lucindale. This great property is perfect for someone looking to start their own business.

## Features include:

- Situated on a double allotment of approx. 1669sqm with access from two streets
- Great for a mechanic with one large pit & one smaller pit
- Plus a hoist
- Office spaces & front showroom
- Rear entrance ideal for trucks & large cars
- 3 phase power
- Ideal for extra storage