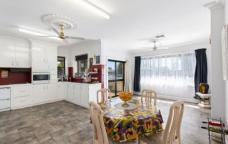

## **62 Cardinia Street Mount Gambier SA**

? This solid stone home is centrally located, within walking distance of shops,

hotels, restaurants, gyms, bakery etc

- ? Offering 3 large carpeted bedrooms (master contains built-in robe)
- ? Open plan kitchen/dining/living with electric cooking and double drawer