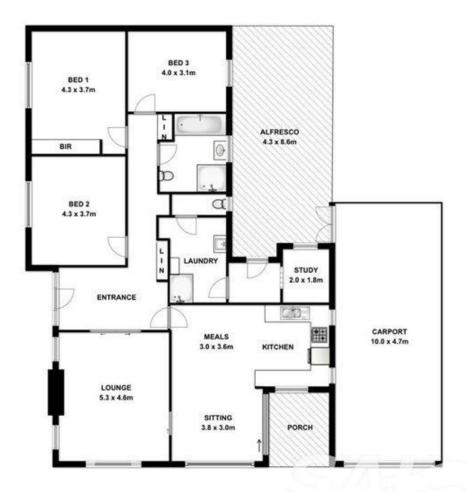

## **62 Cardinia Street Mount Gambier SA**

? This solid stone home is centrally located, within walking distance of shops,

hotels, restaurants, gyms, bakery etc

- ? Offering 3 large carpeted bedrooms (master contains built-in robe)
- ? Open plan kitchen/dining/living with electric cooking and double drawer

dishwasher

- ? Spacious lounge room with gas log look heating
- ? The main bathroom is central to the bedrooms and has a separate shower and bath plus toilet
- ? A second shower is located in the laundry plus separate 2nd toilet
- ? Rear yard access to 11.5m x 8m shed which also contains fantastic "man

cave", toilet, garden shed and workshop (all under the one roof!)

3 📭 2 🔓 4 🖨

**View :** https://www.malseeds.com.au/sale/sa/south-east/mount-gambier/residential/house/5708645

Wendy Flint 08 8724 9999

This drawing is for illustration purpose only. All measurements are approximate only and information intended to be relied upon should be independently verified.