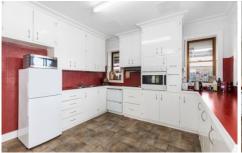

## **62 Cardinia Street Mount Gambier SA**

? This solid stone home is centrally located, within walking distance of shops,

hotels, restaurants, gyms, bakery etc

- ? Offering 3 large carpeted bedrooms (master contains built-in robe)
- ? Open plan kitchen/dining/living with electric cooking and double drawer