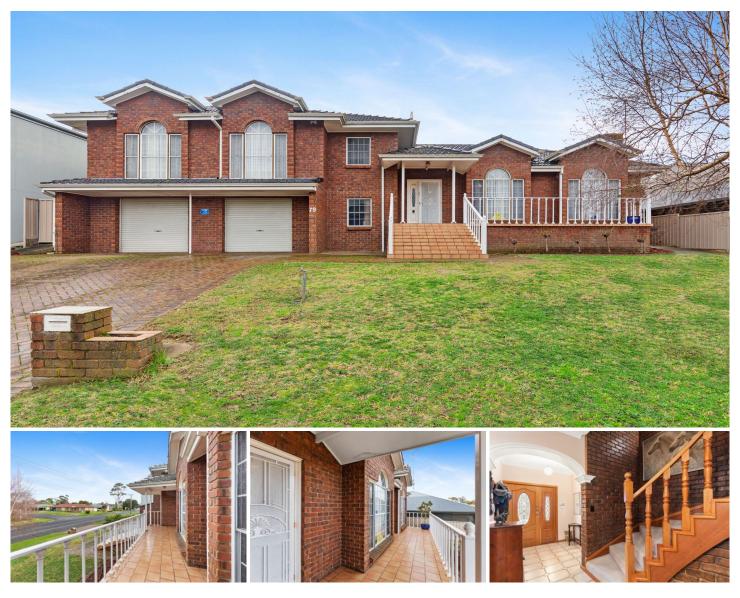

## 79 North Terrace Mount Gambier SA

Malseeds Real Estate are pleased to present to you this executive split level home, situated in a highly desirable area, close to McDonald Park school, shops and parks.

Entering through the frosted glass door, you'll notice the high ceilings and ornate cornices.

The tiled entrance leads into the open plan family, dining area with timber kitchen which boasts a large pantry, dishwasher, and electric cooktop and electric oven. A slow combustion heater keeps this area toasty warm in winter.

The second living zone is huge and is large enough for a formal dining area.

A fabulous area to entertain the whole family for those special occasions.

View : https://www.malseeds.com.au/sale/sa/south-east/ mount-gambier/residential/house/5708640