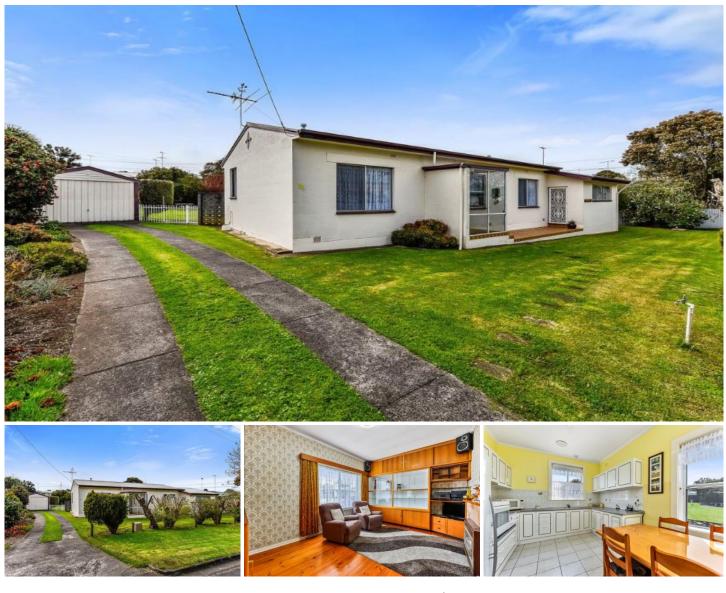

## 2 Laird Street Mount Gambier SA

Malseeds Property Management offer this solid stone and well maintained family home, located a short drive from the new Marketplace complex as well as the hospital. Other features such as:-

- \* Three bedrooms, all with BIR's
- \* Option of a fourth bedroom or second living area
- \* Solar panels and reverse cycle air conditioning
- \* Secure rear yard and shedding
- \* Pets negotiable

If this property sounds just right for you, apply online using 1form (click "apply online" button), or come into the office and speak to a member of our fantastic Property Management team.