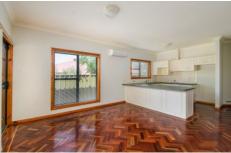

- Modern features including stunning floorboards throughout the home
- Open plan kitchen/ dining with plenty of cupboard space and gas cook top
- Main bedroom with built in's and en suite which opens up to a two-way bathroom
- Other bedroom plus study with built in's
- Great size lounge, laundry
- Paved out door area in backyard with easy low maintenance garden
- Strictly no pets allowed