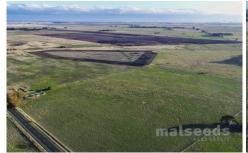

Kongorong - Tantanoola Road Tantanoola SA

Malseeds Real Estate are pleased to present this ideal parcel of land which is situated close to the township of Tantanoola.

## Features include:

- Approx.150 acres
- 4 paddocks included all watered by the windmill
- 2 paddocks include heavy carrying peat country
- Good cropping & grazing property
- Over 100 bales (round) cut off 20 acres plus all year grazing
- Has run over 440 sheep all summer, plus cattle
- 4 natural springs