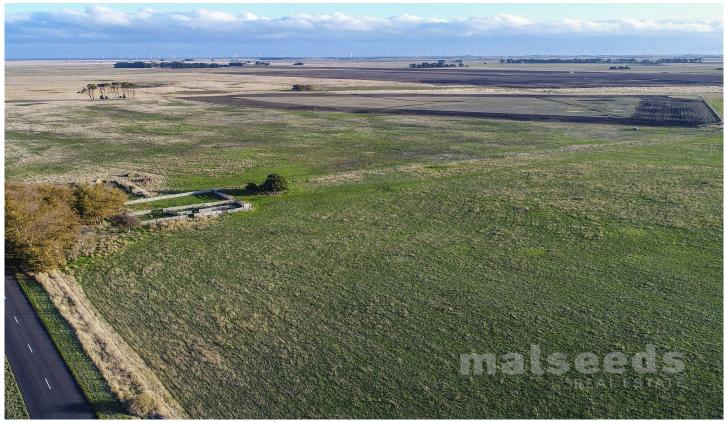

Kongorong - Tantanoola Road Tantanoola SA

Malseeds Real Estate are pleased to present this ideal parcel of land which is situated close to the township of Tantanoola.

## Features include:

- Approx.150 acres
- 4 paddocks included all watered by the windmill
- 2 paddocks include heavy carrying peat country
- Good cropping & grazing property
- Over 100 bales (round) cut off 20 acres plus all year grazing
- Has run over 440 sheep all summer, plus cattle
- 4 natural springs