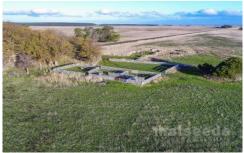

Kongorong - Tantanoola Road Tantanoola SA

Malseeds Real Estate are pleased to present this ideal parcel of land which is situated close to the township of Tantanoola.

## Features include:

- Approx.150 acres
- 4 paddocks included all watered by the windmill
- 2 paddocks include heavy carrying peat country
- Good cropping & grazing property
- Over 100 bales (round) cut off 20 acres plus all year grazing
- Has run over 440 sheep all summer, plus cattle
- 4 natural springs