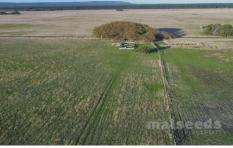

Kongorong - Tantanoola Road Tantanoola SA

Malseeds Real Estate are pleased to present this ideal parcel of land which is situated close to the township of Tantanoola.

## Features include:

- Approx.150 acres
- 4 paddocks included all watered by the windmill
- 2 paddocks include heavy carrying peat country
- Good cropping & grazing property
- Over 100 bales (round) cut off 20 acres plus all year grazing
- Has run over 440 sheep all summer, plus cattle
- 4 natural springs