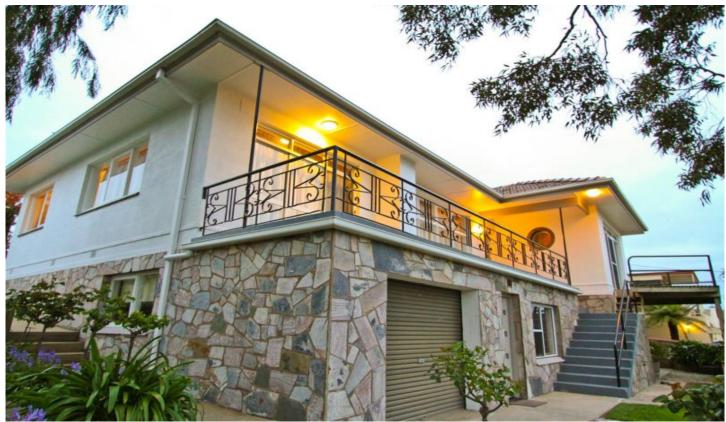

## 5 Link Street Mount Gambier SA

Set on a fantastic corner allotment of approximately 763 sqm this 1963 Art Deco style home boasts great views overlooking the South of Mount Gambier. Walking distance to McDonald Park Primary School, supermarkets and the centre of town.

What we love about the property....

Upper Level:

- -Master bedroom with built in Robe and private Balcony for your morning coffee
- -Timber Kitchen, dishwasher, 900 gas free standing stove
- -Dining Area with fabulous views and flows onto the balcony, perfect for pre-dinner drinks or after dinner cocktails.
- -The family room is full of natural light and a slow combustion heater for heating on the cool winter days and nights.
- -A formal living room with great views and a split system for