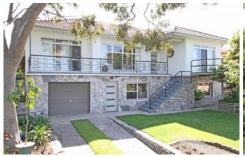

## 5 Link Street Mount Gambier SA

Set on a fantastic corner allotment of approximately 763 sqm this 1963 Art Deco style home boasts great views overlooking the South of Mount Gambier. Walking distance to McDonald Park Primary School, supermarkets and the centre of town.

What we love about the property....

Upper Level:

- -Master bedroom with built in Robe and private Balcony for your morning coffee
- -Timber Kitchen, dishwasher, 900 gas free standing stove
- -Dining Area with fabulous views and flows onto the balcony, perfect for pre-dinner drinks or after dinner cocktails.
- -The family room is full of natural light and a slow combustion heater for heating on the cool winter days and nights.
- -A formal living room with great views and a split system for