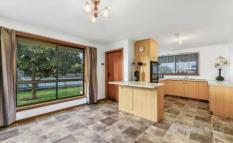

- \* Two large carpeted bedrooms
- \* Open plan kitchen & dining, equipped with electric cooking and gas heating
- \* Spacious lounge room with air-conditioning & gas heating
- \* Bathroom with separate shower and bath
- \* Low maintenance yard & undercover parking