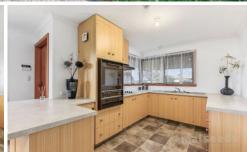

- \* Two large carpeted bedrooms
- \* Open plan kitchen & dining, equipped with electric cooking and gas heating
- \* Spacious lounge room with air-conditioning & gas heating
- \* Bathroom with separate shower and bath
- \* Low maintenance yard & undercover parking