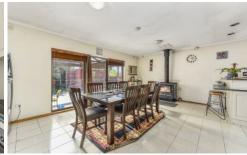

? Four bedrooms all with built in robes, main with ensuite and private

sunroom

- ? Large open plan kitchen/living/dining with slow combustion heater
- ? Spacious carpeted lounge
- ? Good size study/5th bedroom
- ? Secure back yard with outdoor entertaining area and tool shed.