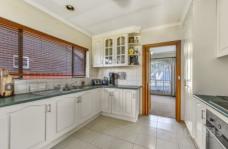

? Four bedrooms all with built in robes, main with ensuite and private

sunroom

- ? Large open plan kitchen/living/dining with slow combustion heater
- ? Spacious carpeted lounge
- ? Good size study/5th bedroom
- ? Secure back yard with outdoor entertaining area and tool shed.