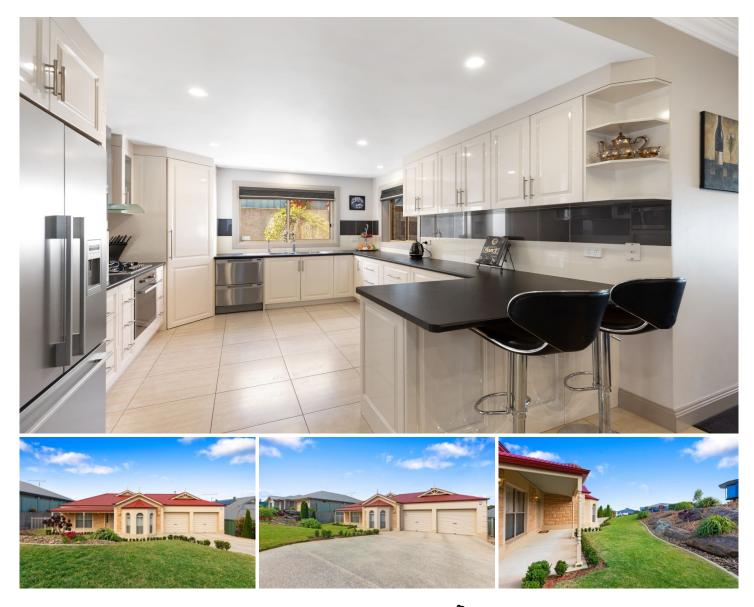

## 6 Colonel Light Place Mount Gambier SA

Situated in a quiet area, Malseeds are pleased to present this stunning family home that is 6 Colonel Light Place. This property is perfect for buyers who are looking for that extra space.

You will never find yourself running out of storage and bedrooms. This home has room for the whole family and more. Stepping inside you are welcomed to the timeless masterpiece.

The master bedroom is located at the front of the home and includes a large walk in wardrobe & ensuite. The second bedroom is also at the front and is a generous size with built in's.

Open plan living is a major feature of this home, with a constant flow right through to when you step outside to the

View

Land Size : 770 sqm

: https://www.malseeds.com.au/sale/sa/south -east/mount-gambier/residential/house/5708 587