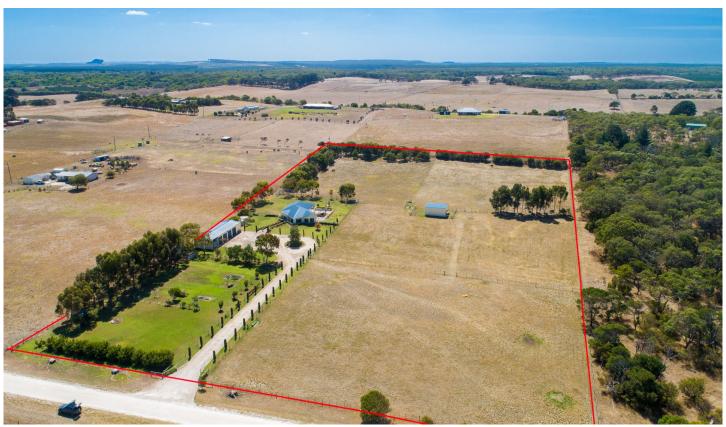

## 96 Warreanga Road Wye SA

Welcome to 96 Warreanga Road in the quiet area of Wye. This immaculate home is situated on approximately 8 acres and is ideal for someone looking for a lifestyle property.

Upon entering the property you are amazed by the well kept and manicured gardens. The formal driveway is lined with lovely pencil pines opening up to a roundabout.

Leading up to the home the landscaped gardens include English box hedges and roses. Stepping inside the home you are welcomed with an abundance of natural light and neutral tones. The open plan kitchen, dining and lounge is a great space for entertaining.