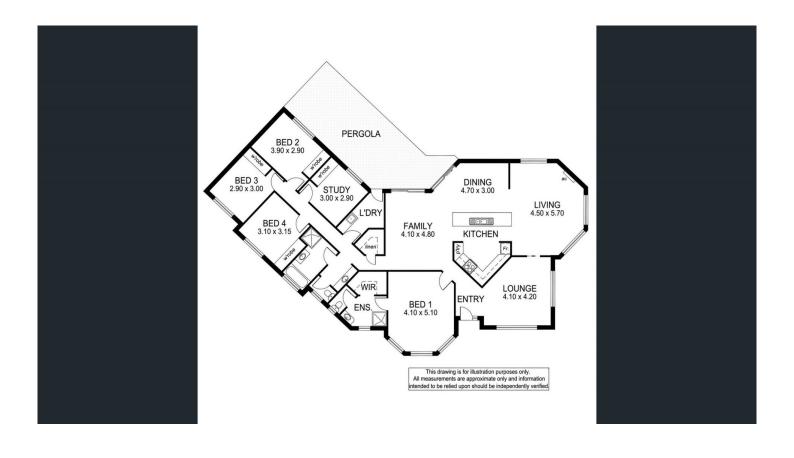

## 96 Warreanga Road Wye SA

Welcome to 96 Warreanga Road in the quiet area of Wye. This immaculate home is situated on approximately 8 acres and is ideal for someone looking for a lifestyle property.

Upon entering the property you are amazed by the well kept and manicured gardens. The formal driveway is lined with lovely pencil pines opening up to a roundabout.

Leading up to the home the landscaped gardens include English box hedges and roses. Stepping inside the home you are welcomed with an abundance of natural light and neutral tones. The open plan kitchen, dining and lounge is a great space for entertaining.

The kitchen includes island bench, electric cooking and plenty of cupboard space. Dining and sitting area with wood fire ensuring the house is kept warm all year around.

5 📭 2 🔓 5 🗬

Land Size: 3.25 ha

View: https://www.malseeds.com.au/sale/sa/south