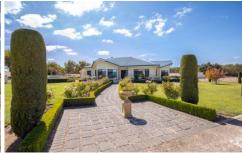

Leading up to the home the landscaped gardens include English box hedges and roses. Stepping inside the home you are welcomed with an abundance of natural light and neutral tones. The open plan kitchen, dining and lounge is a great space for entertaining.

The kitchen includes island bench, electric cooking and plenty of cupboard space. Dining and sitting area with wood fire ensuring the house is kept warm all year around.

5 📭 2 🔓 5 🗬

Land Size: 3.25 ha

View: https://www.malseeds.com.au/sale/sa/south