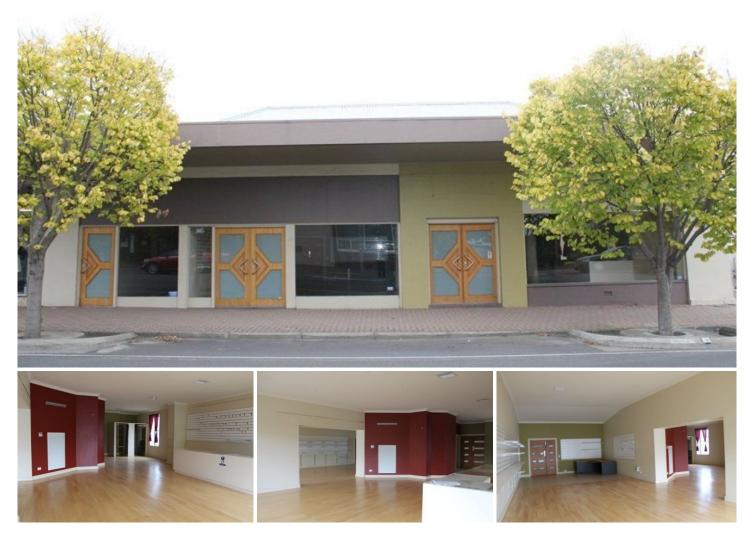

## 20 George Street Millicent SA

Located in a large prime retail location, large retail shore Possibly able to divide into 3 separate businesses or office space

Extensively renovated with timber look flooring and provision for shelving

Previously used for restaurant with toilet facilities available and large kitchen space.

Long term tenancy available

Floor space Measurements, first main room: 12.9m deep X 5.9m wide second room: 12.1m deep X 4.8m wide