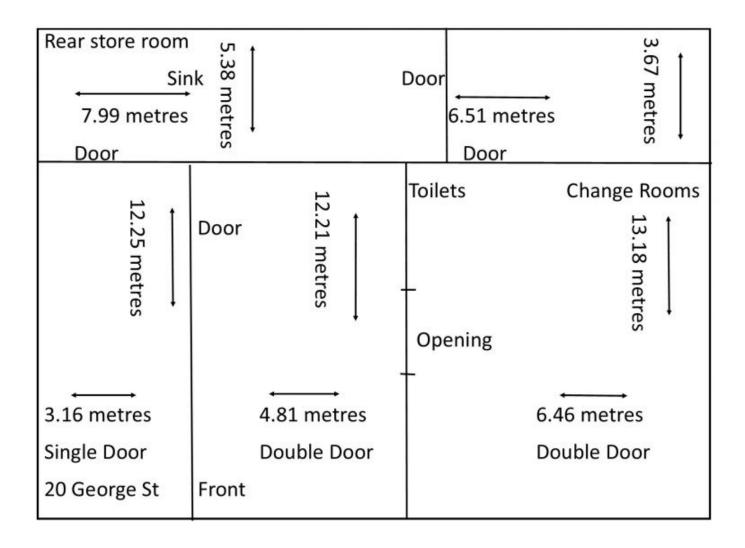

Previously used for restaurant with toilet facilities available and large kitchen space.

Long term tenancy available

Floor space Measurements, first main room: 12.9m deep X 5.9m wide second room: 12.1m deep X 4.8m wide

third room, can be leased as a separate area: 2.1m wide X 4.8 wide

## Building Size : 243.14 sqm

View

: https://www.malseeds.com.au/lease/sa/ south-east/millicent/commercial/other/57 08568

**Bronwyn Malseed** 08 8724 9999