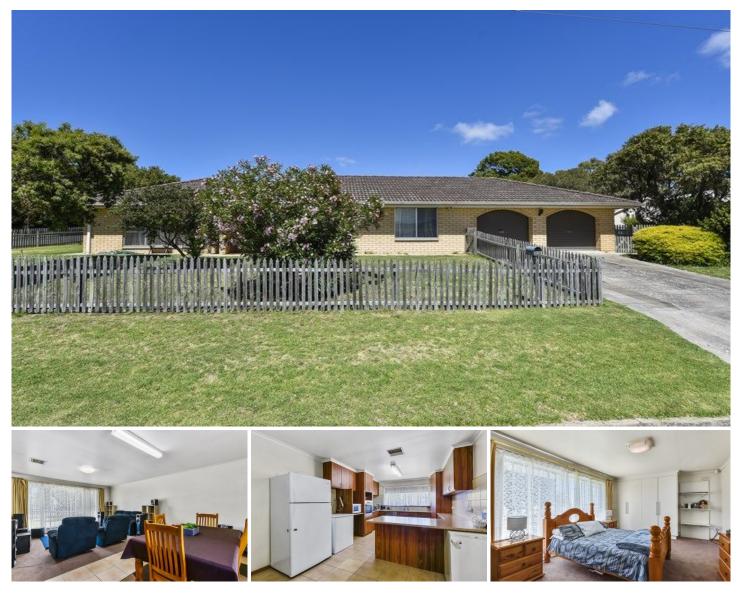

## 42 Monash Terrace Millicent SA

Solid Brick Family home built in approximately 1980 with tiled roof and aluminium windows, set on corner allotment, with views over Millicent flats, featuring:

\*Kitchen with electrical appliances being dishwasher, wall oven, hotplates, rangehood, renewed bench tops and a breakfast bar with adjoining Informal \*Dining area with slow combustion wood heating

\*Four large bedrooms all with built in wardrobes.

\*The bathroom is conveniently located with separate shower, bath and vanity.

\*Large living room and dining room with sliding door, out to tiled entertaining area plus 7.1 kilowatt LG new split system Air Cond (heating and cooling)

\*Separate Toilet and Laundry

\*Double Garage under the main roof with power, and roller door

\*Rainwater through to the whole house

https://www.malseeds.com.au Malseeds Real Estate

View : https://www.malseeds.com.au/sale/sa/south-east/ millicent/residential/house/5708555