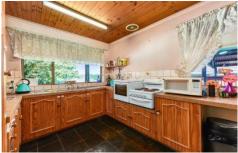

Other great features include:

- Three queen sized bedrooms, main bedroom with built in robes
- Spacious kitchen/dining area, with electric cooking
- Large lounge with s/c heating and access to the rear undercover entertainment area
- Bathroom with separate shower and bath, and separate toilet
- Double carport plus garage with extra room/teenage retreat that includes shower & toilet