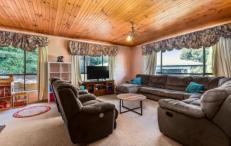

Other great features include:

- Three queen sized bedrooms, main bedroom with built in robes
- Spacious kitchen/dining area, with electric cooking
- Large lounge with s/c heating and access to the rear undercover entertainment area
- Bathroom with separate shower and bath, and separate toilet
- Double carport plus garage with extra room/teenage retreat that includes shower & toilet