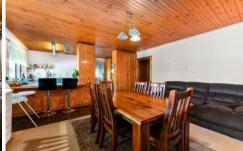

Other great features include:

- Three queen sized bedrooms, main bedroom with built in robes
- Spacious kitchen/dining area, with electric cooking
- Large lounge with s/c heating and access to the rear undercover entertainment area
- Bathroom with separate shower and bath, and separate toilet
- Double carport plus garage with extra room/teenage retreat that includes shower & toilet