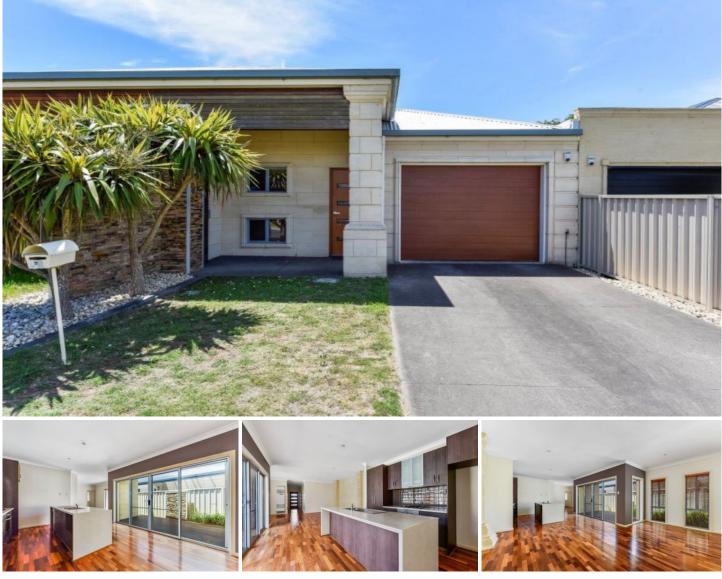

## **7B Limestone Court Mount Gambier SA**

Malseeds Property Management are pleased to offer this modern townhouse, situated in a quiet cul-de-sac, just walking distance from the Hospital & a short drive to the Marketplace Shopping Centre. Other great features include:

- \* Two large bedrooms, both with BIR's plus a study
- \* Floating timber floors through the kitchen, living & dining area
- \* Equipped with gas heating, gas cooking and dishwasher
- \* Single car garage UMR with internal access
- \* Low maintenance, secured rear yard
- \* Strictly no pets!