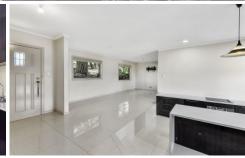

Other great features of this property include:

- Two queen sized bedrooms, one with robes plus a separate study
- Open plan kitchen, living and dining area
- Kitchen equipped with gloss laminate cabinetry & electric cooking
- Bathroom with shower over bath, separate toilet & laundry
- Single car garage with remote entry and internal access
- Large rear yard (option to include gardening at an extra \$25pw)