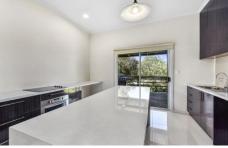

Other great features of this property include:

- Two queen sized bedrooms, one with robes plus a separate study
- Open plan kitchen, living and dining area
- Kitchen equipped with gloss laminate cabinetry & electric cooking
- Bathroom with shower over bath, separate toilet & laundry
- Single car garage with remote entry and internal access
- Large rear yard (option to include gardening at an extra \$25pw)