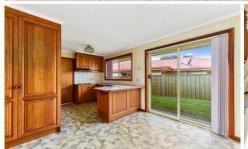

- 2 queen size bedrooms, main with BIR
- Kitchen with electric cooking & plenty of storage
- Large lounge room with gas heating & ceiling fan
- Bathroom has separate shower and bath
- Garage under main roof with internal access
- Generous enclosed back yard small pets will be negotiable upon application