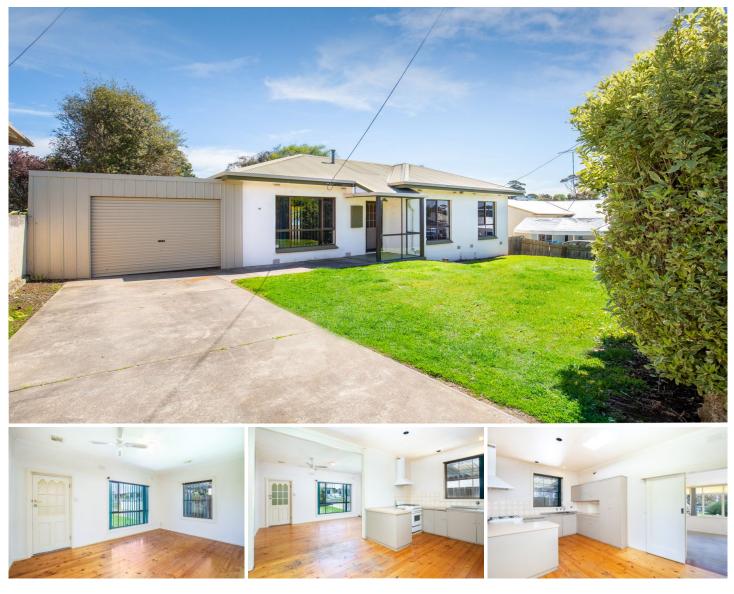

## **10 Fartch Street Mount Gambier SA**

Malseeds Property Management are pleased to presented this solid stone, family sized home, located within walking distance from North Gambier Primary School and just a short drive from the CBS. Other great features include:

- Large open lounge with ceiling fan and ducted heating
- Kitchen with gas cooking and plenty of storage
- All bedrooms are of generous sizing

- Main bathroom with shower over bath and separate toilet for your convenience

- Second lounge / sunroom is a great area for families wanting more space.

- Single carport space with electric roller door leading through to double bay shedding and also a smaller garden shed

- Large fully enclosed backyard with an established yet low maintenance garden completes this home