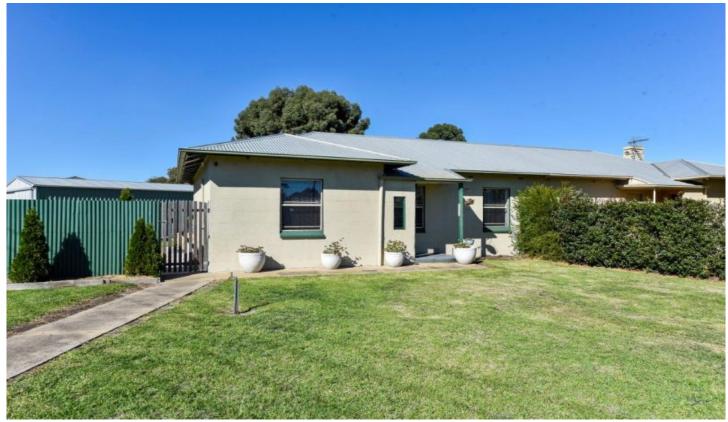

## 16 Newton Crescent Mount Gambier SA

Malseeds Property Management have to offer this semi-updated stone home, just a short drive from Grant High School and Melaleuca Primary School, with other features including:

- \* Three bedroom with the option of a fourth, or study
- \* Spacious carpeted lounge with air conditioning
- \* Updated kitchen with gas cooking and a dishwasher
- \* Large car shed & separate garden shed
- \* PETS NEGOTIABLE!