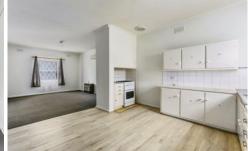

Other great features include:

- Three carpeted bedrooms
- Open plan kitchen, dining and lounge
- Gas heating and r/c air conditioner
- Bathroom with shower and bath, and separate toilet
- Undercover veranda in enclosed rear yard
- Pets negotiable on application