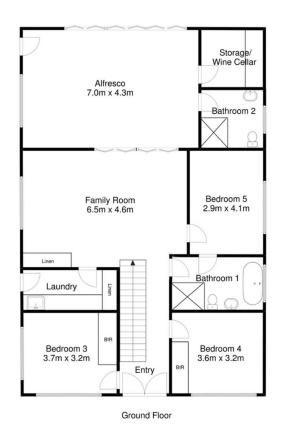

## 45 Willow Avenue Mount Gambier SA

PERFECT FOR THE ULTIMATE ENTERTAINER with a swimming pool, flexi cushion tennis court, spa, 5 indoor living areas plus an enclosed alfresco lounge and kitchen adjacent to the pool. Large shed and high clearance carport. This home is close to Private and Public schools.