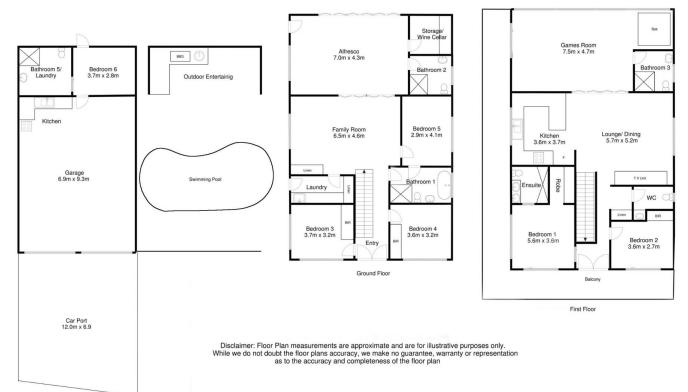

## 45 Willow Avenue Mount Gambier SA

PERFECT FOR THE ULTIMATE ENTERTAINER with a swimming pool, flexi cushion tennis court, spa, 5 indoor living areas plus an enclosed alfresco lounge and kitchen adjacent to the pool. Large shed and high clearance carport. This home is close to Private and Public schools.

Upper Storey: Open plan kitchen dining and living area with floating floorboards and built in cabinetry. A modern kitchen is completed with a dishwasher, gas cooktop, electric oven, beautiful stone benchtop, breakfast bar and large window with a clear view of the mountain of Mount Gambier.

Glass bi-fold doors separate this living area from the games room. The games room includes a pool table, tiled spa area, bar height benchtop and separate bathroom with shower, vanity and toilet. A glass sliding door accesses the wrap around balcony.

Master Bedroom - Carpeted with blinds, glass sliding door

6 阵 5 🖺 2 😭

Land Size: 1778 sqm

View : https://www.malseeds.com.au/lease/sa/sout

h-east/mount-gambier/residential/house/570

8490

First Floor

Disclaimer: Floor Plan measurements are approximate and are for illustrative purposes only. While we do not doubt the floor plans accuracy, we make no guarantee, warranty or representation as the accuracy and completeness of the floor plan.