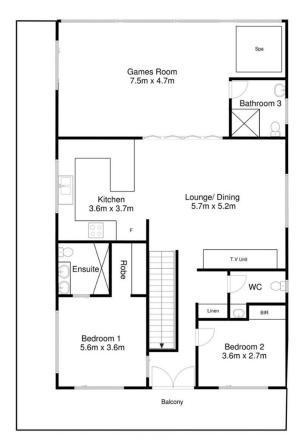

Upper Storey: Open plan kitchen dining and living area with floating floorboards and built in cabinetry. A modern kitchen is completed with a dishwasher, gas cooktop, electric oven, beautiful stone benchtop, breakfast bar and large window with a clear view of the mountain of Mount Gambier.

Glass bi-fold doors separate this living area from the games room. The games room includes a pool table, tiled spa area, bar height benchtop and separate bathroom with shower, vanity and toilet. A glass sliding door accesses the wrap around balcony.

Master Bedroom - Carpeted with blinds, glass sliding door

6 阵 5 🖺 2 😭

Land Size: 1778 sqm

View : https://www.malseeds.com.au/lease/sa/sout

h-east/mount-gambier/residential/house/570

8490

First Floor

Disclaimer: Floor Plan measurements are approximate and are for illustrative purposes only. While we do not doubt the floor plans accuracy, we make no guarantee, warranty or representation as the accuracy and completeness of the floor plan.