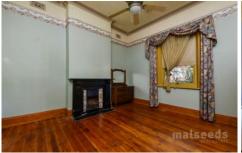

## 64 Williams Road Millicent SA

Malseeds is pleased to present this character stone cottage close to main street and facilities.

- \* Living area off kitchen area with polished timber boards.
- \* 2 Bedrooms with optional 3rd or office
- \* Main Bedroom with reverse cycle heating and cooling
- \* Bathroom has separate bath and shower
- \* Separate Laundry and Toilet
- \* Entertainers dream with outdoor undercover area
- \* Plenty of storage space in the large 4 Bay shed with cement floor and power. Why not use 2 bays for car