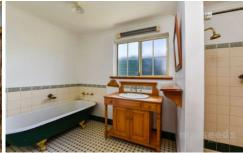

## 64 Williams Road Millicent SA

Malseeds is pleased to present this character stone cottage close to main street and facilities.

- \* Living area off kitchen area with polished timber boards.
- \* 2 Bedrooms with optional 3rd or office
- \* Main Bedroom with reverse cycle heating and cooling
- \* Bathroom has separate bath and shower
- \* Separate Laundry and Toilet
- \* Entertainers dream with outdoor undercover area
- \* Plenty of storage space in the large 4 Bay shed with cement floor and power. Why not use 2 bays for car