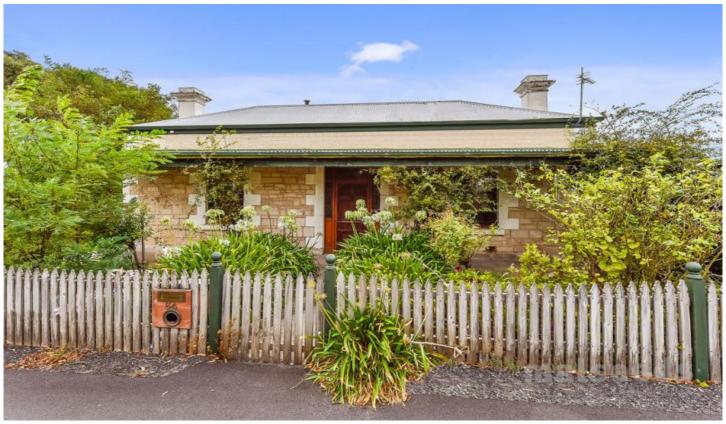

## 64 Williams Road Millicent SA

Malseeds is pleased to present this character stone cottage close to main street and facilities.

- \* Living area off kitchen area with polished timber boards.
- \* 2 Bedrooms with optional 3rd or office
- \* Main Bedroom with reverse cycle heating and cooling
- \* Bathroom has separate bath and shower
- \* Separate Laundry and Toilet
- \* Entertainers dream with outdoor undercover area
- \* Plenty of storage space in the large 4 Bay shed with cement floor and power. Why not use 2 bays for car