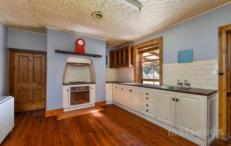

## 64 Williams Road Millicent SA

Malseeds is pleased to present this character stone cottage close to main street and facilities.

- \* Living area off kitchen area with polished timber boards.
- \* 2 Bedrooms with optional 3rd or office
- \* Main Bedroom with reverse cycle heating and cooling
- \* Bathroom has separate bath and shower
- \* Separate Laundry and Toilet
- \* Entertainers dream with outdoor undercover area
- \* Plenty of storage space in the large 4 Bay shed with cement floor and power. Why not use 2 bays for car