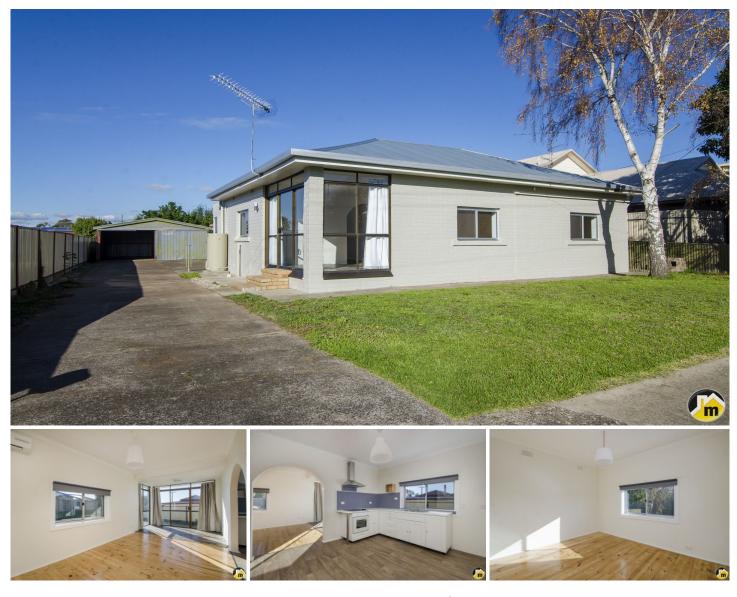

## 7 Howland Street Mount Gambier SA

Malseeds are pleased to present 7 Howland Street. This lovely extensivley renovated brick home is situated in an ideal location being only a short walk from Reidy Park Primary School and the centre of Mount Gambier.

Upon entering the home you are greeted with lovely timber floorboards which have been carried throughout various parts of the home. The lounge includes a split system which will keep you comfortable all year round.

Open plan kitchen that has been renovated and includes electric cooking and good cupboard space.

Down the hall you will find all three bedrooms. Bedrooms one and two are both of a decent size and bedroom three can be utilised as a single bedroom or home office.