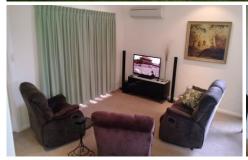

## 22 Wyrie Road Millicent SA

Open plan living lounge, kitchen and dining. Kitchen with electric cooking appliances. Two reverse cycle split system air conditioners Rainwater throughout (excluding toilet) Built-in robes in both bedrooms Two bay garage plus workshop, plus carport Garden shed