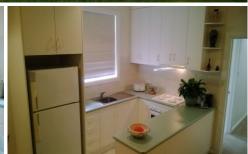

## 22 Wyrie Road Millicent SA

Open plan living lounge, kitchen and dining. Kitchen with electric cooking appliances. Two reverse cycle split system air conditioners Rainwater throughout (excluding toilet) Built-in robes in both bedrooms Two bay garage plus workshop, plus carport Garden shed