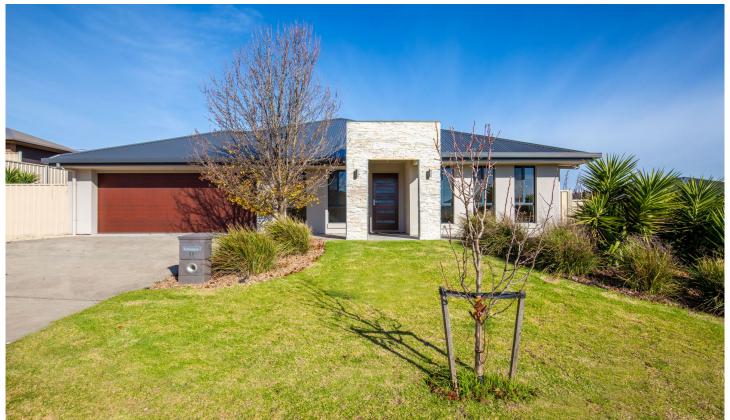

## **8 Fimmell Court Mount Gambier SA**

Malseeds Property Management and pleased to present this beautifully built property on Fimmell Court, located in the newly developed area in Montebello, within close walking distance of Tafe SA/Uni SA as well as the Hospital.

Other great features of this property include:

- \* Three queen sized bedrooms with the option of a fourth or a study
- \* Main bedroom with WIR & ensuite
- \* Large open plan kitchen, dining & living area including split system heating/cooling
- \* Kitchen equipped with electric cooking & ample storage
- \* Main bathroom with separate shower and bath
- \* Double car garage UMR with internal access
- \* Undercover outdoor area in the fully secured backyard
- \* PETS NEGOTIABLE ON APPLICATION!