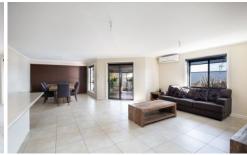

Other great features of this property include:

- \* Three queen sized bedrooms with the option of a fourth or a study
- \* Main bedroom with WIR & ensuite
- \* Large open plan kitchen, dining & living area including split system heating/cooling
- \* Kitchen equipped with electric cooking & ample storage
- \* Main bathroom with separate shower and bath
- \* Double car garage UMR with internal access
- \* Undercover outdoor area in the fully secured backyard
- \* PETS NEGOTIABLE ON APPLICATION!