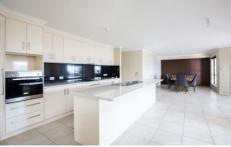

Other great features of this property include:

- \* Three queen sized bedrooms with the option of a fourth or a study
- \* Main bedroom with WIR & ensuite
- \* Large open plan kitchen, dining & living area including split system heating/cooling
- \* Kitchen equipped with electric cooking & ample storage
- \* Main bathroom with separate shower and bath
- \* Double car garage UMR with internal access
- \* Undercover outdoor area in the fully secured backyard
- \* PETS NEGOTIABLE ON APPLICATION!