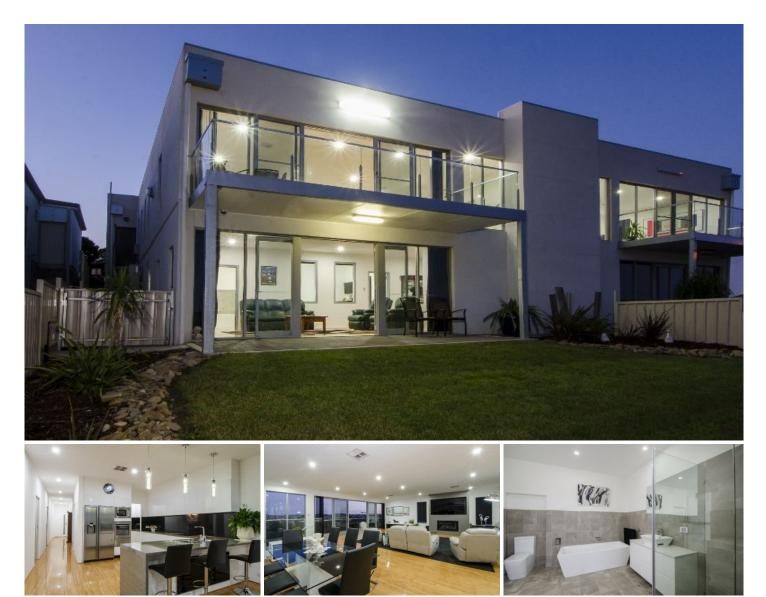

## 2/3 Bengalee Court Mount Gambier SA

Malseeds Property Management are pleased to offer this beautifully designed townhouse, located in a popular new development area, this home also offers features such as:-

- \* Three large bedrooms two upstairs and one downstairs
- \* Main bedroom with WIR and ensuite

\* Spacious kitchen equipped with stainless steel appliances & walk in pantry

\* Upstairs open plan living/dining area with 6 seater dining table, lounge suit and large flat screen TV

\* Downstairs living area with lounge suite & flat screen TV, which opens onto the outdoor patio area and garden

\* Double garage under main roof, with internal access

If this property sounds just right for you, apply online using 1form (click "apply online" button), or come into the office and speak to a member of our fantastic Property