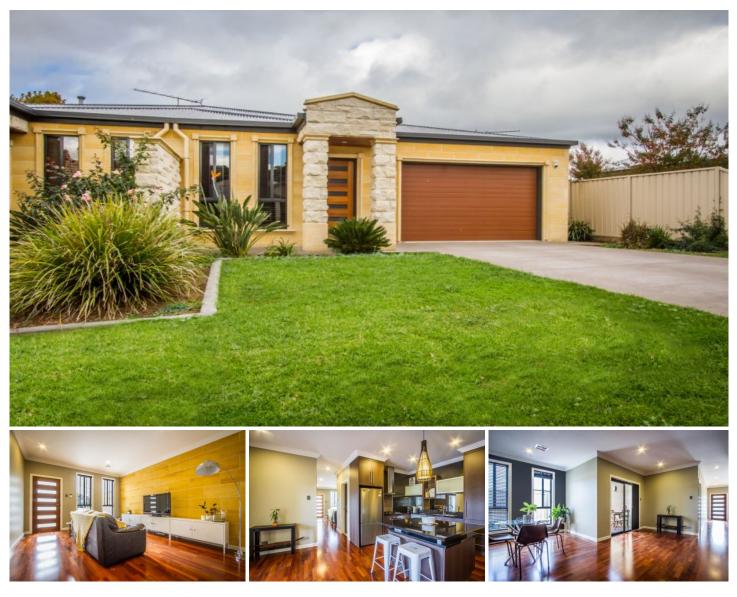

## **10A Limestone Court Mount Gambier SA**

Malseed's Property Management is pleased to offer this modern townhouse, tucked away in a quiet cul-de-sac and located within 500 meters of the hospital and 2km from Tafe SA/Uni SA, this beautiful home also features:-

- \* Three queen size bedroom, all with BIR's
- \* Two way bathroom, with separate bath and shower
- \* Contemporary kitchen equipped with stainless steel appliances
- \* Open plan kitchen/dining/living area
- \* Separate lounge/living space
- \* Double garage with internal access
- \* Ducted central gas heating