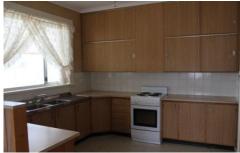

## 35 Mount Burr Road Millicent SA

Wide carpeted front entrance leading into lounge with S/Combustion and R/Cycle

Kitchen has plenty of cupboard space double sink, Electric stove with open dining room

4 Bedrooms all carpeted with curtains or blinds and one with builtins