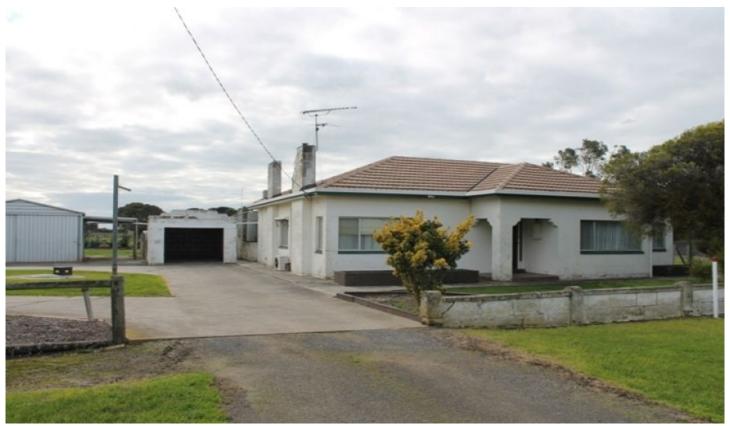

## 35 Mount Burr Road Millicent SA

Wide carpeted front entrance leading into lounge with S/Combustion and R/Cycle

Kitchen has plenty of cupboard space double sink, Electric stove with open dining room

4 Bedrooms all carpeted with curtains or blinds and one with builtins

Bathroom shower and bath.

Rear porch with Venetian blinds

Second shower and toilet

Stone garage, double garage/shed, carport as well off the garage plus shed in garden area

Equipped bore and Rain water supply

Raised garden beds and veggie garden area

Application required prior to inspection. To apply, visit our office at 98 George Street Millicent or download from our website. www.malseeds.com.au

4 🕒 2 🔓 4 🗬