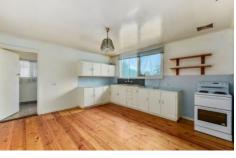

## Other features include:

- \* Three bedrooms with hardwood flooring
- \* Spacious kitchen with electric cooking and a view overlooking the rear yard
- \* Separate lounge room with wood heating
- \* Bathroom with separate shower and bath
- \* Large rear yard with double bay shed