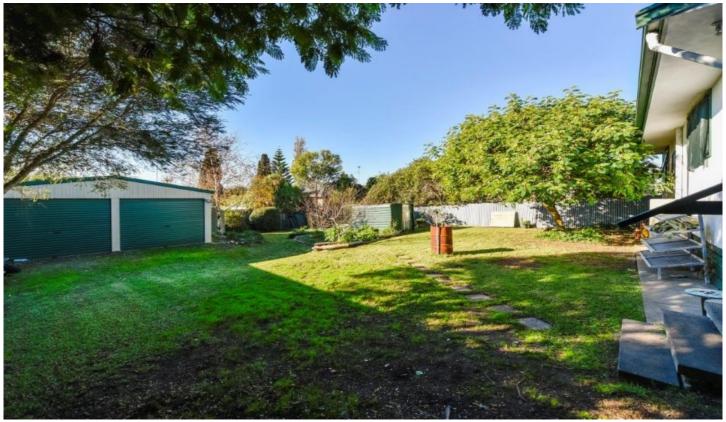

## Other features include:

- \* Three bedrooms with hardwood flooring
- \* Spacious kitchen with electric cooking and a view overlooking the rear yard
- \* Separate lounge room with wood heating
- \* Bathroom with separate shower and bath
- \* Large rear yard with double bay shed