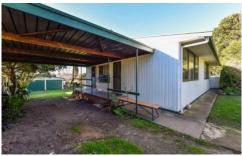

## Other features include:

- \* Three bedrooms with hardwood flooring
- \* Spacious kitchen with electric cooking and a view overlooking the rear yard
- \* Separate lounge room with wood heating
- \* Bathroom with separate shower and bath
- \* Large rear yard with double bay shed