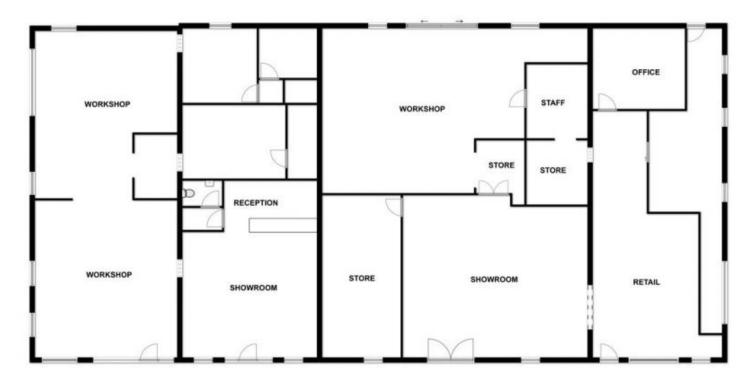

## 204-208 Commercial Street Mount Gambier SA

Welcome to 204-208 Commercial Street & 2A Lindsay Street that Malseeds are pleased to present to you. This property is situated in a prominent location of Mount Gambier.

## Features include:

- Located on the corner of Commercial St & Lindsay St
- Large solid Mount Gambier stone building
- Bituminised carparking
- Well known operating business' that are long term tenants
- 3 shops, 2 of which are currently leased
- All shops have access through the rear of the building
- All tenants have a shared toilet block at the rear of the property
- 1 shed on Lindsay Street side which currently is leased
- Currently returning approx. 7% with the potential to be increased

Building Size: 100 sqm

View

: https://www.malseeds.com.au/sale/sa/s outh-east/mount-gambier/commercial/ret

ail/5708366

**Jason Malseed** 08 8724 9999

This drawing is for illustration purpose only. All measurements are approximate only and information intended to be relied upon should be independently verified.