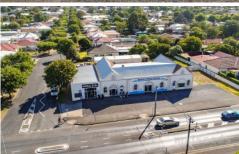

## 204-208 Commercial Street Mount Gambier SA

Welcome to 204-208 Commercial Street & 2A Lindsay Street that Malseeds are pleased to present to you. This property is situated in a prominent location of Mount Gambier.

## Features include:

- Located on the corner of Commercial St & Lindsay St
- Large solid Mount Gambier stone building
- Bituminised carparking
- Well known operating business' that are long term tenants
- 3 shops, 2 of which are currently leased
- All shops have access through the rear of the building
- All tenants have a shared toilet block at the rear of the property
- 1 shed on Lindsay Street side which currently is leased
- Currently returning approx. 7% with the potential to be increased