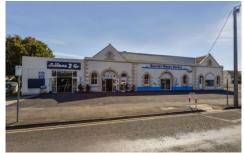

## 204-208 Commercial Street Mount Gambier SA

Welcome to 204-208 Commercial Street & 2A Lindsay Street that Malseeds are pleased to present to you. This property is situated in a prominent location of Mount Gambier.

## Features include:

- Located on the corner of Commercial St & Lindsay St
- Large solid Mount Gambier stone building
- Bituminised carparking
- Well known operating business' that are long term tenants
- 3 shops, 2 of which are currently leased
- All shops have access through the rear of the building
- All tenants have a shared toilet block at the rear of the property
- 1 shed on Lindsay Street side which currently is leased
- Currently returning approx. 7% with the potential to be increased