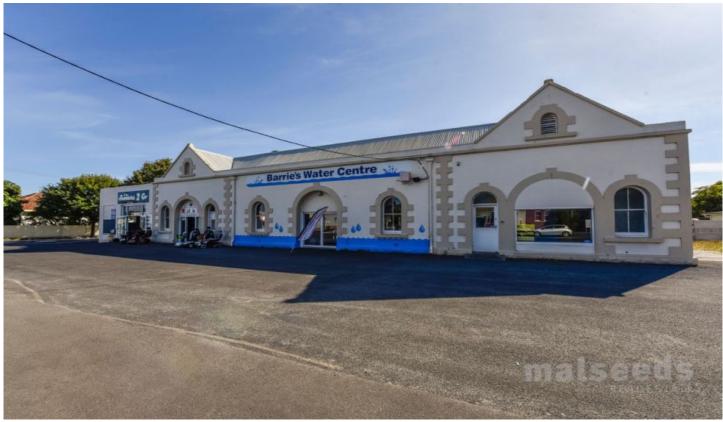

## 204-208 Commercial Street Mount Gambier SA

Welcome to 204-208 Commercial Street & 2A Lindsay Street that Malseeds are pleased to present to you. This property is situated in a prominent location of Mount Gambier.

## Features include:

- Located on the corner of Commercial St & Lindsay St
- Large solid Mount Gambier stone building
- Bituminised carparking
- Well known operating business' that are long term tenants
- 3 shops, 2 of which are currently leased
- All shops have access through the rear of the building
- All tenants have a shared toilet block at the rear of the property
- 1 shed on Lindsay Street side which currently is leased
- Currently returning approx. 7% with the potential to be increased