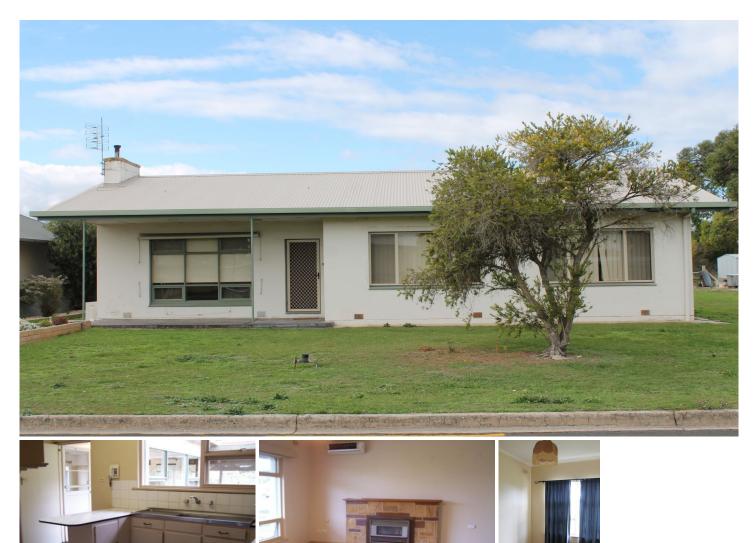

## **11 Stratford Street Millicent SA**

Malseeds Property Management has to offer this stone home situated within walking distance to the North Primary School and swimming lake. This property is situated on a large block with pergola area. The house features L shape lounge with reverse cycle air conditioning and oil heating. Original kitchen with electric cooking and dishwasher. 3 Bedrooms. Renovated bathroom, laundry and toilet.