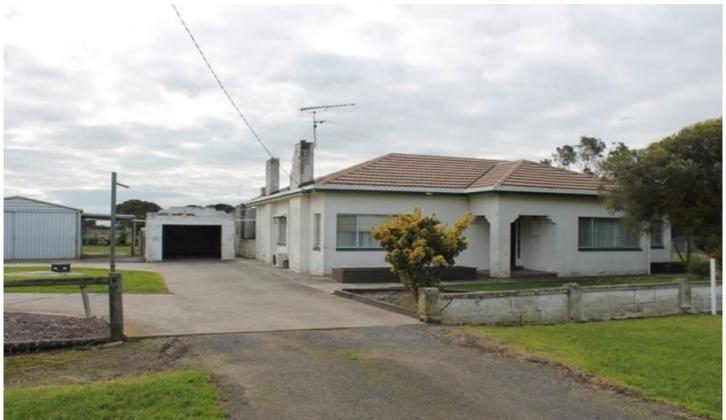

## 35 Mount Burr Road Millicent SA

Wide carpeted front entrance leading into lounge with S/Combustion and R/Cycle

Kitchen has plenty of cupboard space double sink, Electric stove with open dining room

4 Bedrooms all carpeted with curtains or blinds and one with builtins

Bathroom shower and bath.

Rear porch with Venetian blinds

Second shower and toilet

Stone garage, double garage/shed, carport as well off the garage plus shed in garden area

Equipped bore and Rain water supply

Raised garden beds and veggie garden area

Application required prior to inspection. To apply, visit our office at 98 George Street Millicent or download from our website. www.malseeds.com.au

4 🕮 2 🚝 4 😭

Land Size: 2667 sqm

View : https://www.malseeds.com.au/lease/sa/sout

h-east/millicent/residential/house/5708199

Tanya Wilson 08 8724 9999