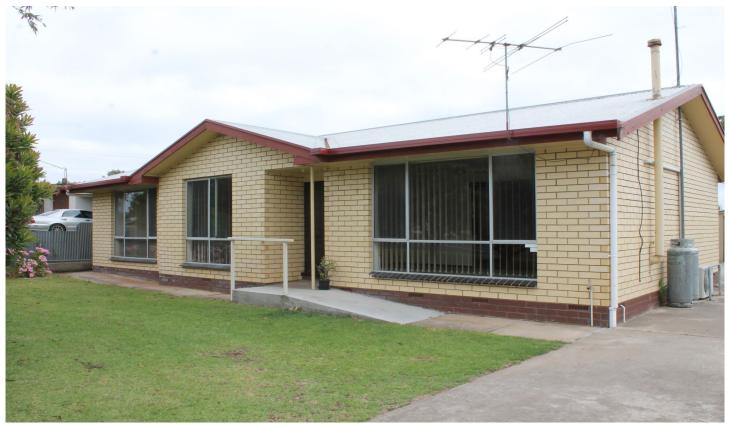

## malseeds

18 Emily Street Millicent SA

Neat and Cosy 3 Bedroom Property Short distance to the main street, local schools and hospital

3 Carpeted bedrooms, 2 with built ins and ceiling fan Tidy Kitchen / Dining, Electric cooking, Corner Pantry 2 Reverse cycle heating and cooling for year round comfort

Full Bathroom with separate Toilet Plenty of Linen storage in Hallway Bore for watering grounds Double Lock up garage Pets negotiable upon application

If this property sounds just right for you, apply online using 1form (click "apply online" button), or come into the office and speak to a member of our fantastic Property