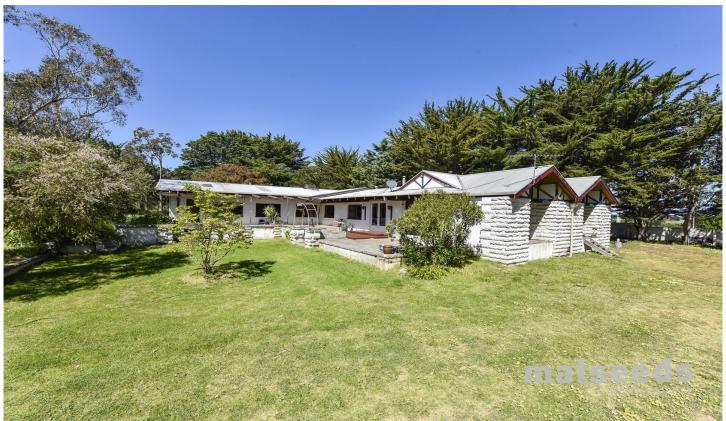

## 33115 Princes Highway Burrungule SA

Welcome to 33115 Princes Highway in the area of Burrungule. This beautiful property is everything that you need with the potential to do anything. Located in an elevated position this property includes 2 houses and 2 sheds with approximately 7,527sqm of your own space.

Upon entering the home you are greeted with large open living, with lovely slate tiles throughout. Through to the kitchen and main living area you will find exposed wooden beams and windows that bring the outside in.

With the amount of space within the main house you could easily accomadate the largest of families, turn it back into the resturant it once was, an art gallery or anything you may desire.

6 🛰 4 🖺 5 🗬

**View :** https://www.malseeds.com.au/sale/sa/south-east/burrungule/residential/house/5708042