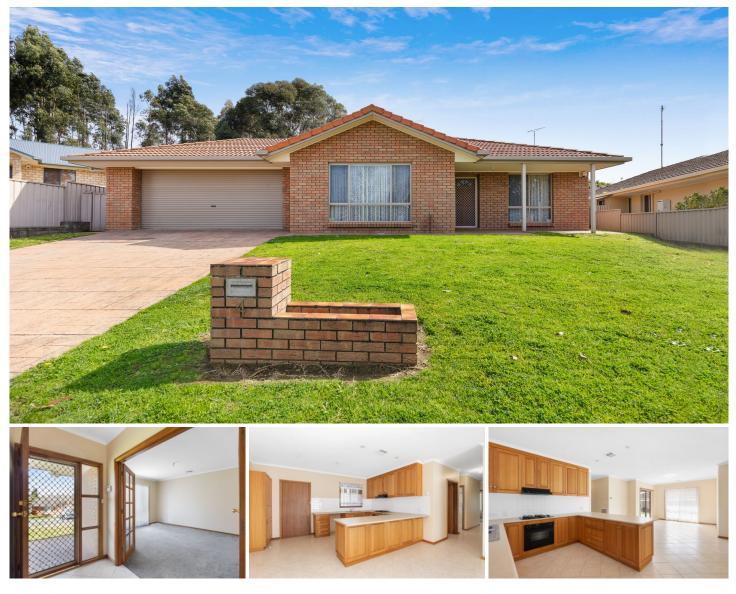

## **4 Apanie Court Mount Gambier SA**

Welcome to 4 Apanie Court, which Malseeds are delighted to present. This brick & tile family home is perfect for families looking to expand or investors wanting to add to their portfolio.

Upon entering the home you are greeted with lovely neutral tones & freshly painted walls. French doors open into the lounge which is fully carpeted.

The open plan dining and kitchen is fully tiled and sliding doors through to the backyard. The kitchen features beautiful timber cupboards, gas cook top and electric oven.

Generous master bedroom with walk in wardrobe and large ensuite including shower, vanity and toilet.