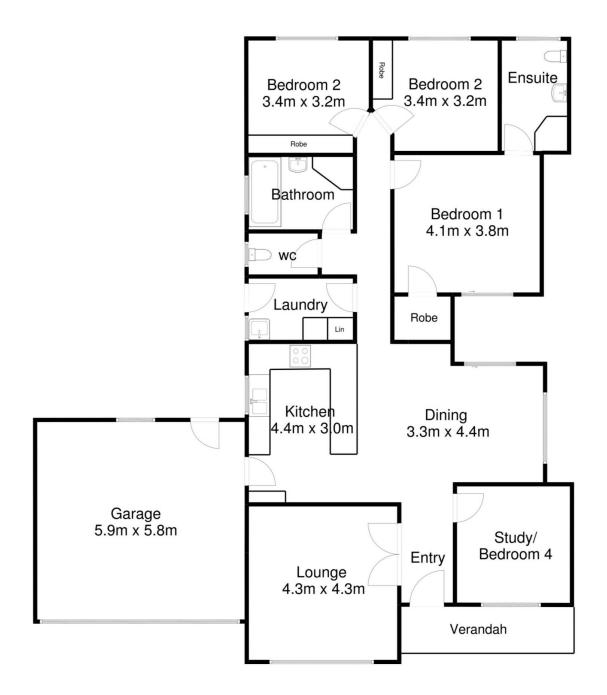

Generous master bedroom with walk in wardrobe and large ensuite including shower, vanity and toilet.

## 4 🛤 2 📛 2 🚘

| <b>Building Size</b> | : 186   |
|----------------------|---------|
| Land Size            | : 736   |
| View                 | : https |

- sqm sqm
  - s://www.malseeds.com.au/sale/sa/s outh-east/mount-gambier/residential/hou se/5707893

**Jason Malseed** 08 8724 9999

Disclaimer: Floor Plan measurements are approximate and are for illustrative purposes only. While we do not doubt the floor plans accuracy, we make no guarantee, warranty or representation as to the accuracy and completeness of the floor plan