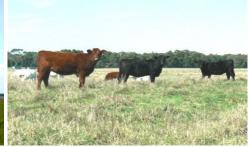

## malseeds

**Grubb Road GLENCOE SA** 

As a whole or

Lot 21 97.87 Ha  $\,/$  242 acres approx., with House and Cattleyards \$666,900

Lot 22 104.7 ha / 259 acres approx. \$585,400

The property will first be offered as a whole and if not successful then offered in non-contingent lots.