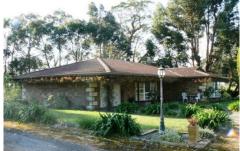

## malseeds

**Grubb Road GLENCOE SA** 

As a whole or

Lot 21 97.87 Ha  $\,/$  242 acres approx., with House and Cattleyards \$666,900

Lot 22 104.7 ha / 259 acres approx. \$585,400

The property will first be offered as a whole and if not successful then offered in non-contingent lots.