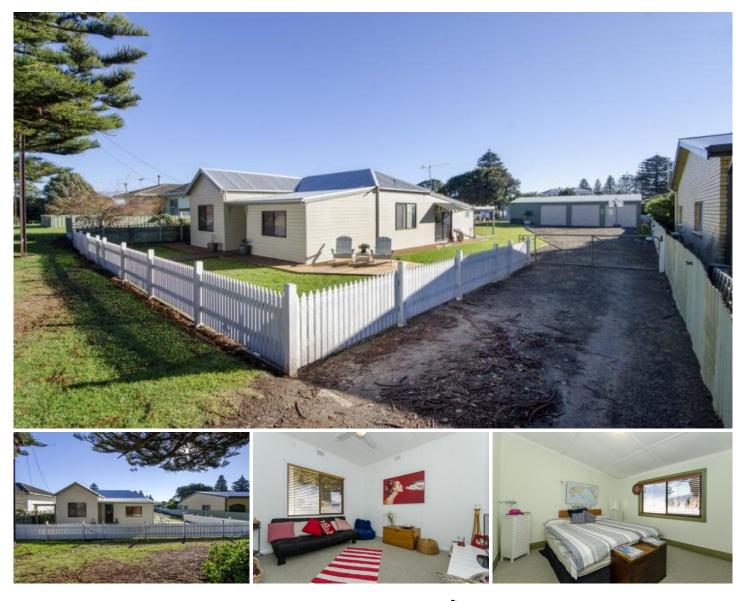

## 10 Lagoon Road BEACHPORT SA

The 10 Lagoon Road cottage is positioned perfectly; a 2 minute walk to the beach, next door to the childrens playground, tennis courts, bbq facilities and skate park; and around the corner from the main street shops and eateries.

A peaceful street lined with beautiful Norfolk Pines offers shade in summer and shelter in winter. Situated on a lower double block the large back yard is always sheltered and offers a wonderful grassed area for children to play or for adults to entertain.

The weatherboard home features four good sized bedrooms/ or three with an additional sitting room. The main lounge/dining and kitchen space offer a sunny and comfortable area in which to relax. The bathroom and toilet are separate and incorporate a laundry unit.

Modern decking and new grassed areas open up the proportions of the block.

An impressive 4 x bay colour bond shed with three bays