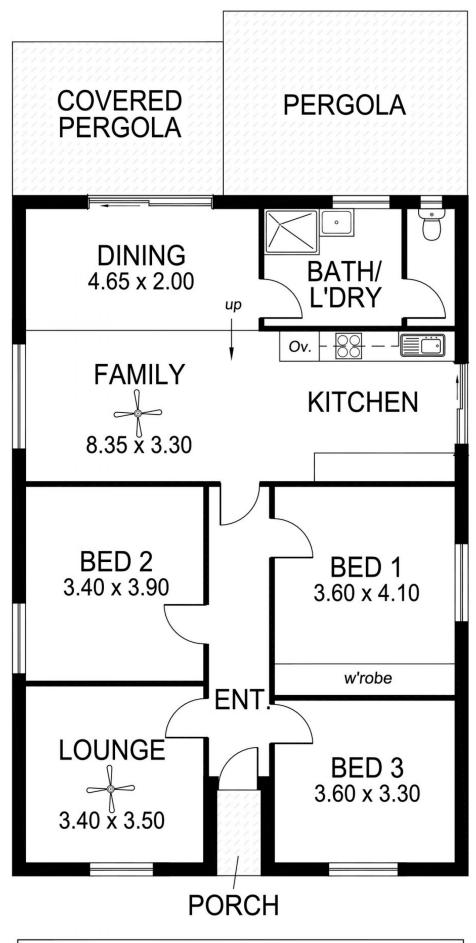

The weatherboard home features four good sized bedrooms/ or three with an additional sitting room. The main lounge/dining and kitchen space offer a sunny and comfortable area in which to relax. The bathroom and toilet are separate and incorporate a laundry unit.

## 4 🎮 1 🚔

View

Land Size : 1000 sqm

: https://www.malseeds.com.au/sale/sa/south -east/beachport/residential/house/5707432

Jason Malseed 08 8724 9999

This drawing is for illustration purposes only. All measurements are approximate only and information intended to be relied upon should be independently verified.