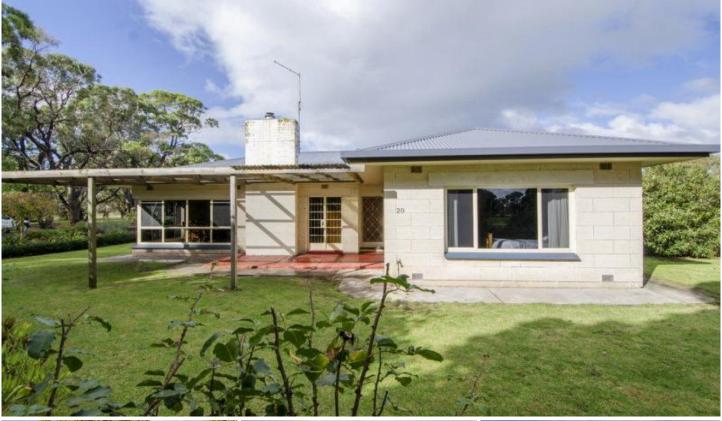

## 20 North Terrace TANTANOOLA SA

## OFFERS INVITED ON THIS PROPERTY!!

Extremely neat presented solid stone home located directly across from reserve parklands in popular Tantanoola

Its large windows & doors allow for a great amount of natural light throughout the house.

Open kitchen with electric stove & pantry and open dining

Open to the lounge with Slow combustion, & ceiling fan and lovely newly corner installed windows throughout which capture glorious sunlight

3 carpeted bedrooms, 2 with built ins, Main with ceiling fan

Renovated modern bathroom with deep bath, shower,

3 📭 1 🔓 5 🖨

Land Size: 1011 sqm

View : https://www.malseeds.com.au/sale/sa/south

-east/tantanoola/residential/house/5707424