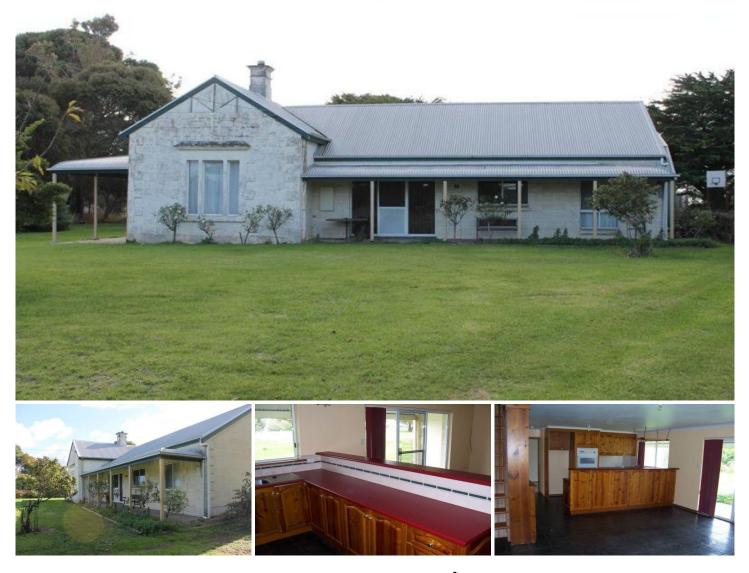

## **15 Chapman Lane MILLICENT SA**

Original period homestead on the very edge of town. Extensions have been done in keeping with the look of the property

Polished timber floors and high ceilings and all the original features

Modern colonial timber kitchen with slate flooring, Electric H/P & wall oven, breakfast bar

This property offers the potential to have 5 bedrooms utilizing the upstairs loft Slow combustion & gas heating options

Heritage bathroom with Bath, vanity & separate shower & toilet. Ensuite with Main bedroom and WIR