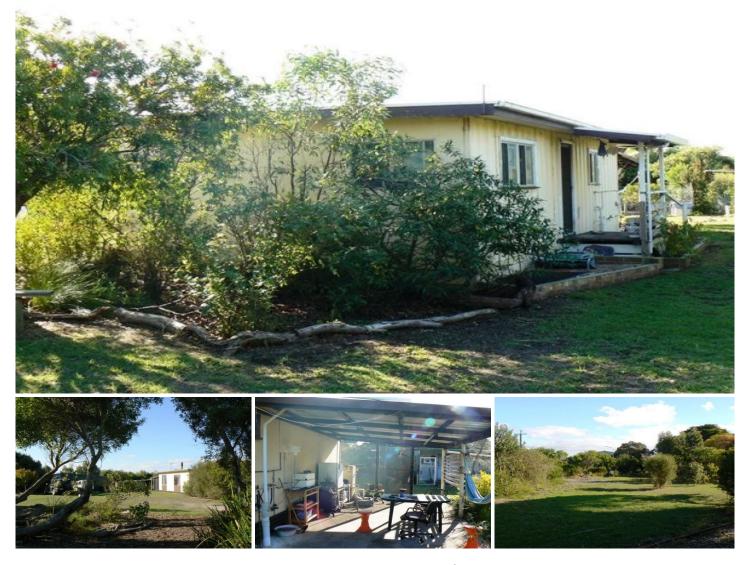

## Lot 4 Golf Course Road Beachport SA

Large allotment ,with beautiful established low maintenance native garden. Over 46 varieties of birds have been counted.

Just across the road from the Beachport Golf Course, and minutes walk from the centre of town and the beach.

The property is fantastic for pets and has a Chook run and a vege garden.

The 1 x bedroom cosy home makes you feel as though you are part of the natural surrounds.

There is plenty of wood for the slow combustion wood heater and a great under cover entertaining area.

There is a large shed perfect for projects or storage.

Land Size : 1300 sqm View : https://www

: https://www.malseeds.com.au/sale/sa/south -east/beachport/residential/house/5707420

Jason Malseed 08 8724 9999