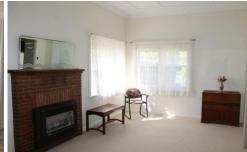

Sunny corner window lounge with gas heating

2nd sunroom lounge off the kitchen and leading to 3rd carpeted bedroom

Renovated bathroom with shower & vanity. Separate toilet off laundry

Stone shed / office and smaller storage room with open faced garage. Plus carport URM