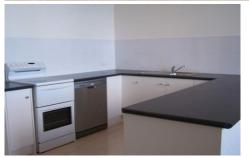

Well maintained and presented in excellent conditions

Covered tiled entrance foyer to Apartment 1 & 2

Neutrally painted throughout. 2 1/2 hp split systems

Ceramic top fan forced stoves, stainless steel Dishwasher included