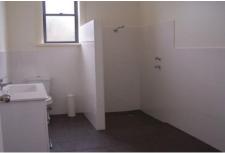

Neutrally painted throughout. 2 1/2 hp split systems

Ceramic top fan forced stoves, stainless steel Dishwasher included

Carpets & tiled wet areas plus blinds & vertical blinds

Downlights, high ceilings & TV antennas outlets.