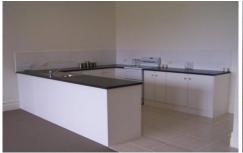

Neutrally painted throughout. 2 1/2 hp split systems

Ceramic top fan forced stoves, stainless steel Dishwasher included

Carpets & tiled wet areas plus blinds & vertical blinds

Downlights, high ceilings & TV antennas outlets.