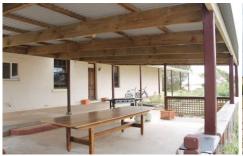

Baltic timber lounge floorboards with Slow/C in lounge

Jarrah timber hall way with new high ceilings create a breezeway entrance

Games room with french door opening to large open pergola. Has sink and toilet/ shower plus kitchen sink