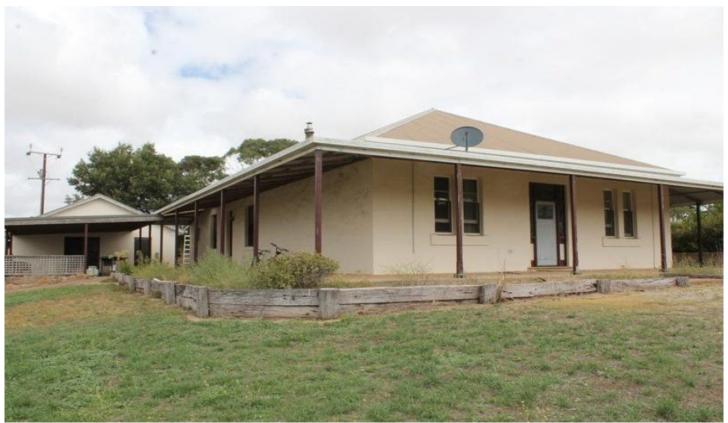

## 103 Church Hill Road TANTANOOLA SA

Period homes that stand the test of time are worth considering on 13.5acres

Solid stone homestead brimming with potential and character

Blackwood timber kitchen with dishwasher, wall oven and elec H/P, French windows & slate floor

Baltic timber lounge floorboards with Slow/C in lounge

Jarrah timber hall way with new high ceilings create a breezeway entrance

Games room with french door opening to large open pergola. Has sink and toilet/ shower plus kitchen sink