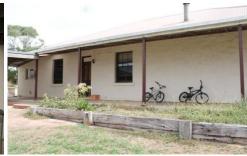

## 103 Church Hill Road TANTANOOLA SA

Period homes that stand the test of time are worth considering on 13.5acres

Solid stone homestead brimming with potential and character

Blackwood timber kitchen with dishwasher, wall oven and elec H/P, French windows & slate floor