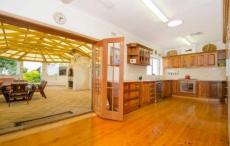

Front main lounge with built in TV entertainment cabinet

Blackwood timber kitchen with polished timber floor. Gas H/Ps and Electric Oven, Dlb fridge space, dishwasher and pantry.

Beautiful formal dining room with polished timber floor.