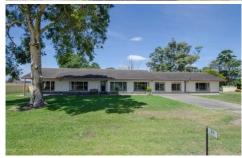

Front main lounge with built in TV entertainment cabinet

Blackwood timber kitchen with polished timber floor. Gas H/Ps and Electric Oven, Dlb fridge space, dishwasher and pantry.

Beautiful formal dining room with polished timber floor.