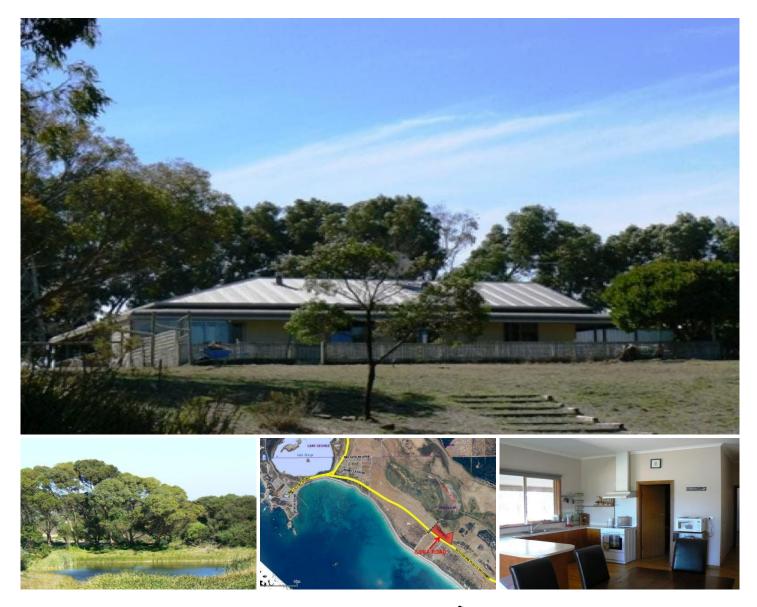

34 Iluka Road BEACHPORT SA

Located only 1 km from beautiful Rivoli Bay, (that you access via Iluka Road), and 9 kms from the thriving Beachside town of Beachport.

This property gives you the best of many worlds. The well fenced farm land enables you to run livestock such as Sheep, Cattle or Goats. The remnant native bush land is home to many native species such as Kangaroo, Wallaby, Emu and an array of Bird Life. The property has a substantial man-made lake on it that is a hive of activity for birds and animals alike.

Or you may like to head off down to the Beach for a surf, fish or just a drive on the pristine beach.

To enjoy all this you are well looked after in the large 4 bedroom homestead.

The Homestead has recently been painted inside throughout with a floating wooden floor and new carpets also complimenting the property.

## 4 🛤 2 🚔 4 🚘

Land Size : 432400 sqm

: https://www.malseeds.com.au/sale/sa/south -east/beachport/residential/house/5707406

View

Jason Malseed 08 8724 9999