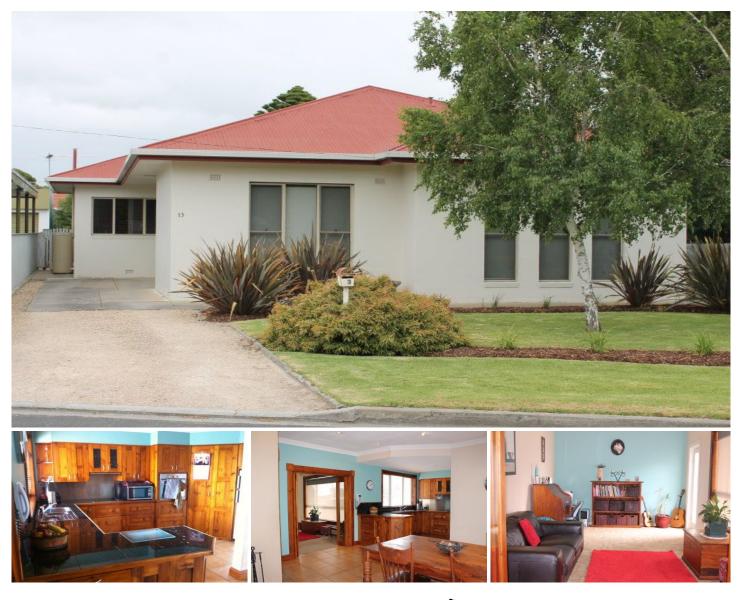

## **13 Varcoe Street MILLICENT SA**

Solid stone family home with 1719m2 land size and an enormous backyard

2 living areas front entrance carpeted and timber family room. R/C & S/C

Built-in entertainment unit and shelves

Updated timber kitchen with granite tile benchtops, wall oven, elect H/Ps, dishwasher and pantry

3 carpeted bedrooms with built-ins and blinds in all

Tiled bathroom with shower and separate bath and toilet

French & sliding doors open up to glorious 14m x 6m Pergola

https://www.malseeds.com.au Malseeds Real Estate