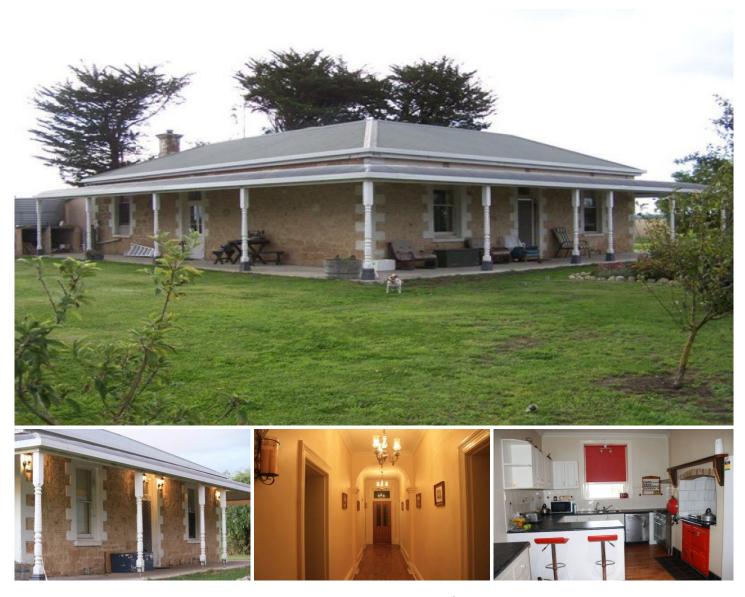

435 Main South Eastern Highway (furner Road) MILLICENT SA

Beautifully restored Country Homestead full of character & charm

Major renovations undertaken over last few years

Modern kitchen with gas stove & oven plus wood fire oven, brand new dishwasher fitted

Freshly painted interior with Oak Wood panel flooring throughout

Recently reroofed & some interior/ exterior painted

Built-ins in Main bedroom

Large slow combustion fire for open lounge & dining

https://www.malseeds.com.au Malseeds Real Estate 3 🛤 1 🚔 2 🚘

View : https://www.malseeds.com.au/sale/sa/south-east/ millicent/residential/house/5707400